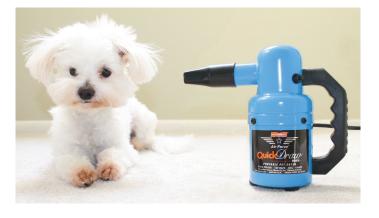

The MetroVac Air Force \* Quick Draw \* Mini is a lightweight and portable grooming dryer that's every pet owner's dream.

With the ability to dry even the largest, long-haired dog in minutes, the Quick Draw \* Mini produces 5X more blowing power than a human hair dryer and is safer to use.

Featuring a lightweight but durable, all steel construction that will last through years of grooming sessions, the Quick Draw \* Mini is the most efficient way to dry your pets at home or on the go.