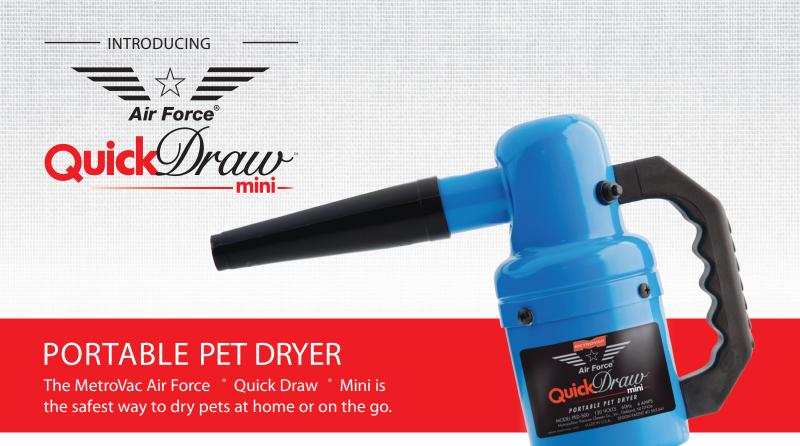

The MetroVac Air Force \* Quick Draw \* Mini is a lightweight and portable grooming dryer that's every pet owner's dream.

With the ability to dry even the largest, long-haired dog in minutes, the Quick Draw \* Mini produces 5X more blowing power than a human hair dryer and is safer to use.

Featuring a lightweight but durable, all steel construction that will last through years of grooming sessions, the Quick Draw \* Mini is the most efficient way to dry your pets at home or on the go.

## **FEATURES:**

- Effective for all coat types
- 5 times more powerful than human hair dryers
- Dries pets without burning skin or damaging coats
- Features warm air generated by the friction of the motor creating "gentle heat" (approximately 25-30 degrees above ambient), making it safer than a human hair dryer
- · Lightweight and portable
- Durable all-steel construction
- · Made in the USA
- 1 year warranty